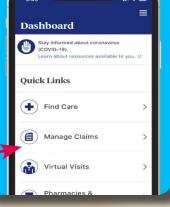

## Mobile app: United-Healthcare® app

The UnitedHealthcare app helps you find care, review and manage claims, share your digital health plan ID card and more—all from your mobile device. Plus, you can log in with Touch ID® and video chat with a doctor 24/7.

FOR OUR CONSUMER DRIVEN MEMBERS Member portal: UnitedHealthcare® app

> TOGETHER. BETTER HEALTH. www.apwuhp.com (800) 222-2798