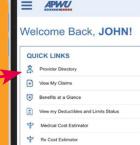

## **APWU Health Plan's Member Portals**

The member portal features resources to keep you healthy and tools to help you get the most from your APWU Health Plan. As a member, you can log in to your portal to:

- ✓ Access deductibles, copays and maximums
- ✓ Find network doctors and healthcare providers
- ✓ Get estimates for treatments and procedures

Google Play

- ✓ Price your medications and explore lower cost options
- ✓ Find what services are covered.
- ✓ View or print claims and authorizations
- ✓ See benefit and eligibility information
- ✓ Print or request an ID card

## FOR OUR HIGH OPTION MEMBERS

Member portal: myapwuhp.com

tion, prescriptions and more.

App Store